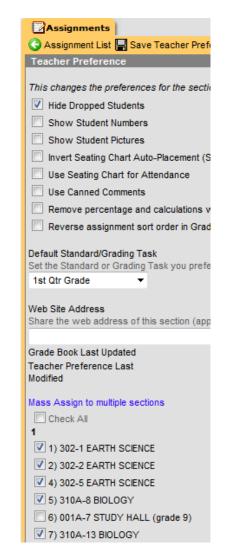

## Composite grade book setup at the High School

- 1. Log into Infinite Campus and go to Instruction  $\rightarrow$  Assignments
- 2. Click on Edit Teacher Preferences
- Check Hide Dropped Students and select 1<sup>st</sup> Qtr Grade as default grading task
- 4. Mass assign these preferences to 1<sup>st</sup> Semester sections and the Save.