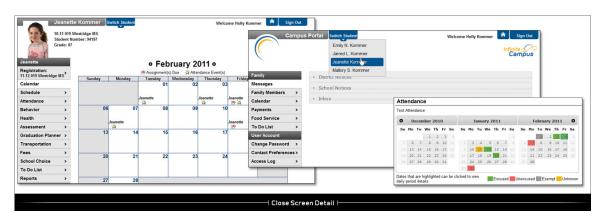

In doing so, you will see a dropdown of all students for whom you are guardian. By selecting their name, you will get a new screen showing the index of information available to you. What, exactly, is available is based on the grade level of your student.

- The Schedule will give you a grid of your student's classes
- Attendance offers calendars with specific attendance information
- Reports contains a list of printable reports for grades, missing assignments and/or schedules
- Assessments includes WKCE and AIMS testing results
- Fees tab will show any monetary amount due
- The Calendar will notate any significant date for which your student has an assignment due or test scheduled.
- Messages lists all school notices for each of your children's schools
- Under User Account you will be able to change your password, check the access log, and to change the way we contact you – including a section for checking/changing your email address.